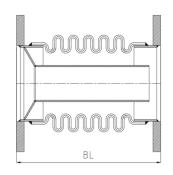

Rounded Corners Multilayer Design: Low CO2 Emission

NS: Nominal Size

LS: Long Side [mm]

SS: Short Side [mm]

BL: Built in Length [mm]

Dimensional Tolerances: To be specified upon request

www.cubellows.com page 1

Depending on the expansion joint type, connection can be weld end or flange end

CB - SB - EFE / IWE - CSO - LS x SS - REC