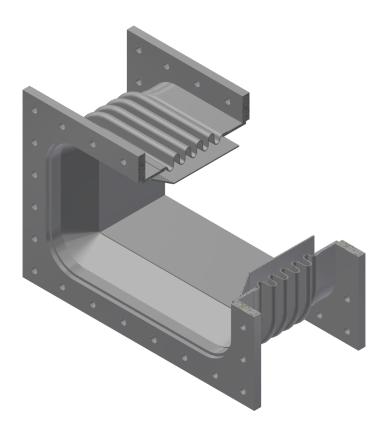

## RECTANGULAR MULTILAYER EXPANSION JOINT DATASHEET

Expansion Joint Type: CB\_SB\_EFE\_IWE\_CSO\_LSXSS\_REC

----- Rectangular Multilayer Rounded Corners Expansion Joint -----

Type suitable for High Cycles Fatigue

## RECTANGULAR MULTILAYER EXPANSION JOINT DATASHEET

All connections that are not described in CUBE types catalogue may be designed as a customized solution

Expansion joint type suitable for direct connection to the rectangular duct

Depending on the expansion joint type, connection can be weld end or flange end

CB - SB - EFE / IWE - CSO - LS x SS - REC