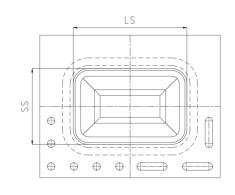

Rounded Corners Multilayer Design: Low CO2 Emission

NS: Nominal Size

LS: Long Side [mm]

SS: Short Side [mm]

BL: Built in Length [mm]

Dimensional Tolerances: To be specified upon request

www.cubellows.com page 1